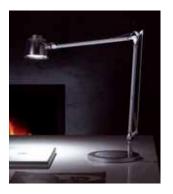

## **SPECIFICATION**

Range: MEGA LED

Code: 1843-S

Light source: LED lamp 240V-9W.

Description: table lamp with three articulation arm: the first joint at the bottom allows you to rotate and incline the fixture inserted in the base; the second joint is in the centre of the arm and allows you to incline the lamp, the third joint is at the top and used to rotate and incline the head. The metal grey ribbed extruded aluminium arm has 3 metal and high-tech polymer joints, each composed of chrome-plated steel jointing elements and a circular pin that has a metal and high-tech polymer knurled surface finish which makes it easier to adjust the friction of the joint. The arm movements are regulated by 2 steel springs applied to the lower arm and 2 steel springs applied to the upper arm.

The head is made in transparent polycarbonate and is equipped with an internal high-luminosity glossy aluminium core that houses the 5 leds and the protective light diffusing frosted glass. The upper part of the reflector is made in metal grey painted high-tech polymer, it has radial cuts and the lamp power switch. The circular base is made from metal grey painted grooved sheet metal; the lamp connection pivot is made in chrome-plated metal and has a lateral screw that locks the lamp in place, limiting the angle of rotation.