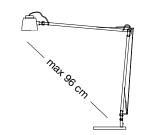

## **SPECIFICATION**

Range: MEGA LED

Code: 1843-S

Light source: LED lamp 240V-9W.

Description: table lamp with three articulation arm: the first joint at the bottom allows you to rotate and incline the fixture inserted in the base; the second joint is in the centre of the arm and allows you to incline the lamp, the third joint is at the top and used to rotate and incline the head. The metal grey ribbed extruded aluminium arm has 3 metal and high-tech polymer joints, each composed of chrome-plated steel jointing elements and a circular pin that has a metal and high-tech polymer knurled surface finish which makes it easier to adjust the friction of the joint. The arm movements are regulated by 2 steel springs applied to the lower arm and 2 steel springs applied to the upper arm.