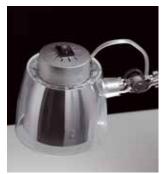

The head is made in transparent polycarbonate and is equipped with an internal high-luminosity glossy aluminium core that houses the 5 leds and the protective light diffusing frosted glass. The upper part of the reflector is made in metal grey painted high-tech polymer, it has radial cuts and the lamp power switch. The circular base is made from metal grey painted grooved sheet metal; the lamp connection pivot is made in chrome-plated metal and has a lateral screw that locks the lamp in place, limiting the angle of rotation.