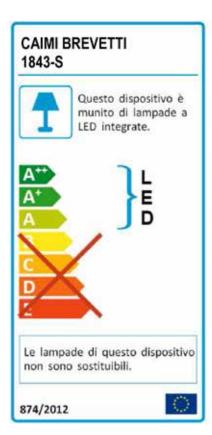

t has a metal and high-tech polymer knurled surface finish which makes it easier to adjust the friction of the joint. The arm movements are regulated by 2 steel springs applied to the lower arm and 2 steel springs applied to the upper arm.

The head is made in transparent polycarbonate and is equipped with an internal high-luminosity glossy aluminium core that houses the 5 leds and the protective light diffusing frosted glass. The upper part of the reflector is made in metal grey painted high-tech polymer, it has radial cuts and the lamp power switch. The circular base is made from metal grey painted grooved sheet metal; the lamp connection pivot is made in chrome-plated metal and has a lateral screw that locks the lamp in place, limiting the angle of rotation.







## **ENERGY LABEL**